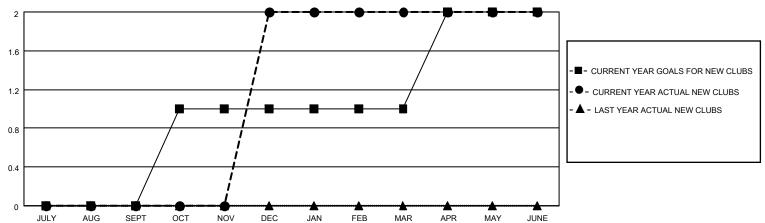

## GOALS AND ACTUAL NEW CLUBS CUMULATIVE

| DROPPED CLUBS: 2  |     | 33 CLUBS OF 55 ADDED 1 OR MORE<br>NEW MEMBERS | GENDER DISTRIBUTION  MALE 646 (59.87%) |              |     |
|-------------------|-----|-----------------------------------------------|----------------------------------------|--------------|-----|
|                   |     |                                               | FEMALE                                 | 433 (40.13%) |     |
| DROPPED MEMBERS   |     |                                               |                                        | ,            |     |
| DECEASED          | 37  | CLICK HERE FOR CLIMIN ATIVE                   | TOTAL FAMILY UNIT MEMBERS              |              | 261 |
| CLUB CANCELLED 18 |     | CLICK HERE FOR CUMULATIVE MEMBERSHIP DATA     |                                        |              | 400 |
| OTHER             | 193 |                                               | FAMILY MEMBERS PAYING HALF DUES        |              | 136 |
| TOTAL             | 248 |                                               |                                        |              |     |