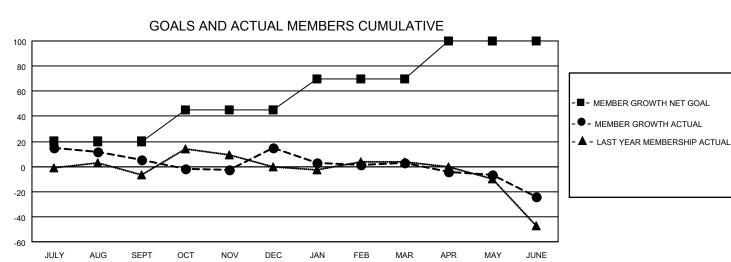

## GOALS AND ACTUAL NEW CLUBS CUMULATIVE

| DROPPED CLUBS: 2  |     | 33 CLUBS OF 55 ADDED 1 OR MORE<br>NEW MEMBERS | GENDER DISTRIBUTION  MALE 646 (59.87%) |              |     |
|-------------------|-----|-----------------------------------------------|----------------------------------------|--------------|-----|
|                   |     |                                               | FEMALE                                 | 433 (40.13%) |     |
| DROPPED MEMBERS   |     |                                               |                                        | ,            |     |
| DECEASED          | 37  | CLICK HERE FOR CLIMIN ATIVE                   | TOTAL FAMILY UNIT MEMBERS              |              | 261 |
| CLUB CANCELLED 18 |     | CLICK HERE FOR CUMULATIVE MEMBERSHIP DATA     |                                        |              | 400 |
| OTHER             | 193 |                                               | FAMILY MEMBERS PAYING HALF DUES        |              | 136 |
| TOTAL             | 248 |                                               |                                        |              |     |